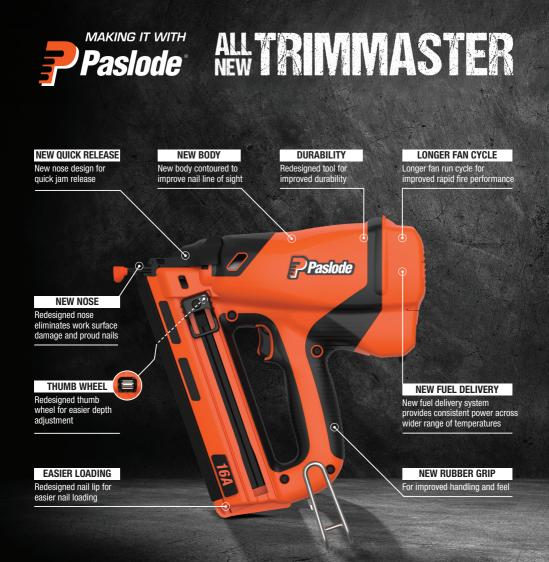

## **Specifications**

| Feature            | Specifications                |  |  |
|--------------------|-------------------------------|--|--|
| Model Name         | IM250A Li Mk2                 |  |  |
| Product Code       | B20722                        |  |  |
| Weight             | 2.13kg with battery           |  |  |
| Dimensions (LxHxW) | 300 x 269 x 82mm              |  |  |
| Fastener Range     | 32-63mm                       |  |  |
| Cycle Rate         | 1000/hr (2-3/sec. intermitt.) |  |  |
| Magazine Capacity  | 100 brads x 2 strips          |  |  |
| Fuel Cell Life     | 1000 Nails (approx.)          |  |  |
| Battery Life       | 12,000 shots per charge       |  |  |

| Product Code | Length | Diameter | Head | Finish          | Fuel Cells | Box Qty |
|--------------|--